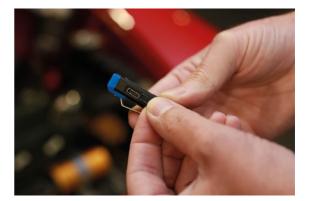

## Mini Work Lamp – 3W COB

A pocket sized mini work lamp that features a 3W COB light with a brightness range of 100 to 300 lumens, together with a super beam function that gives a 40 second burst of light at 500 lumens before switching down to the low (100 lumens) setting. It's powered by a rechargeable 600mAh lithium-ion battery, giving it a run time of 1.5 to 3 hours, all housed in a durable aluminium body. It also features a magnetic base to keep it in place and to shine the light where it's needed, together with a pocket clip to either allow it to be used hands free or to ensure it can be kept close at hand.

## Additional Information

- Rechargeable mini inspection light featuring an aluminium body with a magnetic base & pocket clip.
- Dimensions: 21mm x 89mm x 12mm.
- Switch mode: High, Low, Off; Brightness range: 100 300 lumens. Plus long press for a 40 second burst of light at 500 lumens.
- Working time: 1.5 3 hours; charging time: 2 2.5 hours. Powered by the built in 600mAh Li-ion battery. Rechargeable from USB charging cable (included).
- · CE & RoHS compliant.