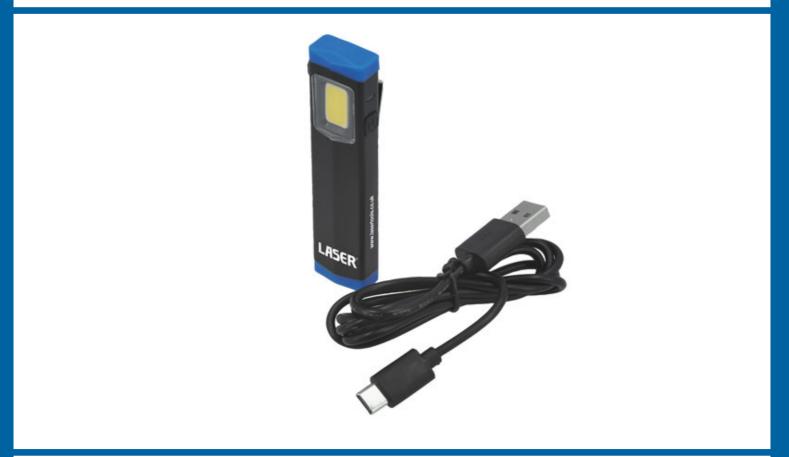

## Mini Work Lamp – 3W COB

A pocket sized mini work lamp that features a 3W COB light with a brightness range of 100 to 300 lumens, together with a super beam function that gives a 40 second burst of light at 500 lumens before switching down to the low (100 lumens) setting. It's powered by a rechargeable 600mAh lithium-ion battery, giving it a run time of 1.5 to 3 hours, all housed in a durable aluminium body. It also features a magnetic base to keep it in place and to shine the light where it's needed, together with a pocket clip to either allow it to be used hands free or to ensure it can be kept close at hand.

## Additional Information

- Rechargeable mini inspection light featuring an aluminium body with a magnetic base & pocket clip.
- Dimensions: 21mm x 89mm x 12mm.
- Switch mode: High, Low, Off; Brightness range: 100 300 lumens. Plus long press for a 40 second burst of light at 500 lumens.
- Working time: 1.5 3 hours; charging time: 2 2.5 hours. Powered by the built in 600mAh Li-ion battery. Rechargeable from USB charging cable (included).
- · CE & RoHS compliant.