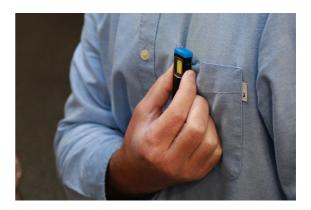

## Mini Work Lamp – 3W COB

A pocket sized mini work lamp that features a 3W COB light with a brightness range of 100 to 300 lumens, together with a super beam function that gives a 40 second burst of light at 500 lumens before switching down to the low (100 lumens) setting. It's powered by a rechargeable 600mAh lithium-ion battery, giving it a run time of 1.5 to 3 hours, all housed in a durable aluminium body. It also features a magnetic base to keep it in place and to shine the light where it's needed, together with a pocket clip to either allow it to be used hands free or to ensure it can be kept close at hand.

## Additional Information

- Rechargeable mini inspection light featuring an aluminium body with a magnetic base & pocket clip.
- Dimensions: 21mm x 89mm x 12mm.
- Switch mode: High, Low, Off; Brightness range: 100 300 lumens. Plus long press for a 40 second burst of light at 500 lumens.
- Working time: 1.5 3 hours; charging time: 2 2.5 hours. Powered by the built in 600mAh Li-ion battery. Rechargeable from USB charging cable (included).
- · CE & RoHS compliant.