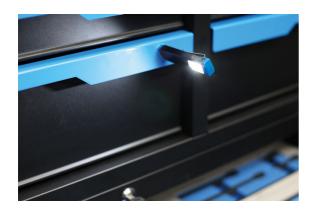

## Mini Work Lamp – 3W COB

A pocket sized mini work lamp that features a 3W COB light with a brightness range of 100 to 300 lumens, together with a super beam function that gives a 40 second burst of light at 500 lumens before switching down to the low (100 lumens) setting. It's powered by a rechargeable 600mAh lithium-ion battery, giving it a run time of 1.5 to 3 hours, all housed in a durable aluminium body. It also features a magnetic base to keep it in place and to shine the light where it's needed, together with a pocket clip to either allow it to be used hands free or to ensure it can be kept close at hand.

## Additional Information

- Rechargeable mini inspection light featuring an aluminium body with a magnetic base & pocket clip.
- Dimensions: 21mm x 89mm x 12mm.
- Switch mode: High, Low, Off; Brightness range: 100 300 lumens. Plus long press for a 40 second burst of light at 500 lumens.
- Working time: 1.5 3 hours; charging time: 2 2.5 hours. Powered by the built in 600mAh Li-ion battery. Rechargeable from USB charging cable (included).
- · CE & RoHS compliant.