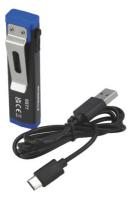

## Additional Information

- Rechargeable mini inspection light featuring an aluminium body with a magnetic base & pocket clip.
- Dimensions: 21mm x 89mm x 12mm.
- Switch mode: High, Low, Off; Brightness range: 100 300 lumens. Plus long press for a 40 second burst of light at 500 lumens.
- Working time: 1.5 3 hours; charging time: 2 2.5 hours. Powered by the built in 600mAh Li-ion battery. Rechargeable from USB charging cable (included).
- · CE & RoHS compliant.