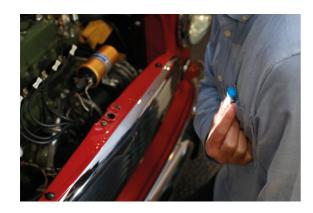

## Mini Work Lamp – 3W COB

A pocket sized mini work lamp that features a 3W COB light with a brightness range of 100 to 300 lumens, together with a super beam function that gives a 40 second burst of light at 500 lumens before switching down to the low (100 lumens) setting. It's powered by a rechargeable 600mAh lithium-ion battery, giving it a run time of 1.5 to 3 hours, all housed in a durable aluminium body. It also features a magnetic base to keep it in place and to shine the light where it's needed, together with a pocket clip to either allow it to be used hands free or to ensure it can be kept close at hand.